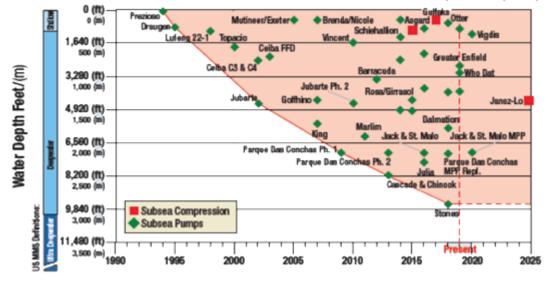

#### GRAPH 7: WATER DEPTH vs. INSTALLATION YEAR FOR SS BOOSTING SYSTEMS (As of Feb., 2019)