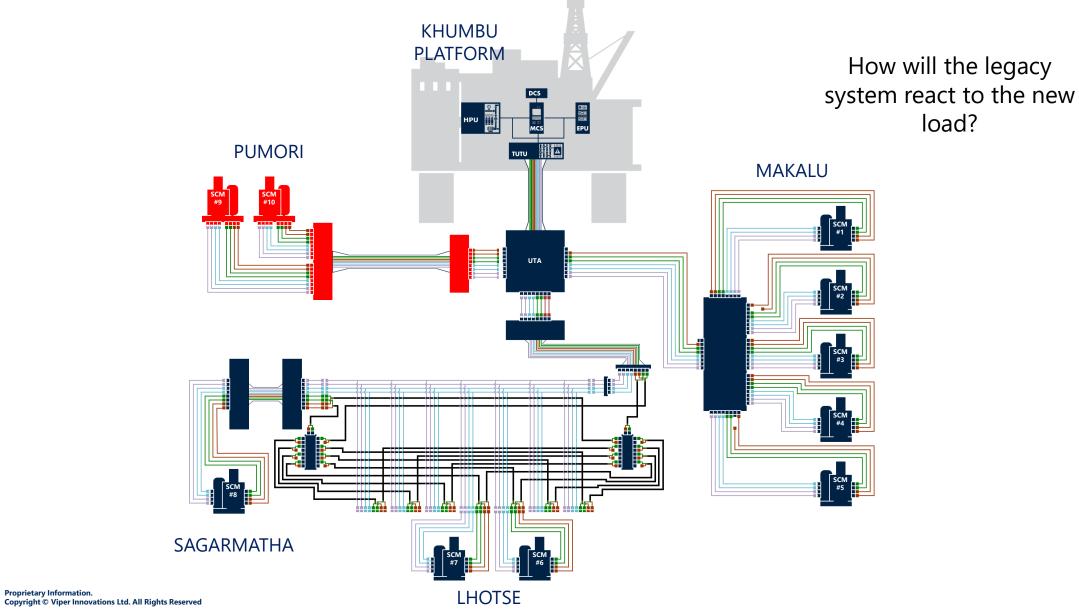

## SUBSEA CONTROL TIE-BACKS

load?

#### THE UNKNOWNS

ESD closure time?

Operating

System futureproofing?

Additional LP accumulation?

What precharge pressure is left?

Electrical tie-in points at UTA?

Insulation Resistance?

MCS capacity for addition well pages?

Subsea comms bandwidth?

Control fluid contamination at SCMs?

Control fluid leakage?

HPU reservoir capacity requirement?

Sub-system redundancy?

Component fault history?

Proprietary Information.

# **ANSWERING THE QUESTIONS**

**From Analysis** 

**From Integrity Management** 

ESD closure time?

Additional LP accumulation?

Electrical tie-in points at UTA?

Subsea comms bandwidth?

HPU reservoir capacity requirement?

MCS capacity for addition well pages?

Operating
System futureproofing?

Control fluid contamination at SCMs?

What precharge pressure is left? Control fluid leakage?

Insulation Resistance?

Sub-system redundancy?

Component fault history?