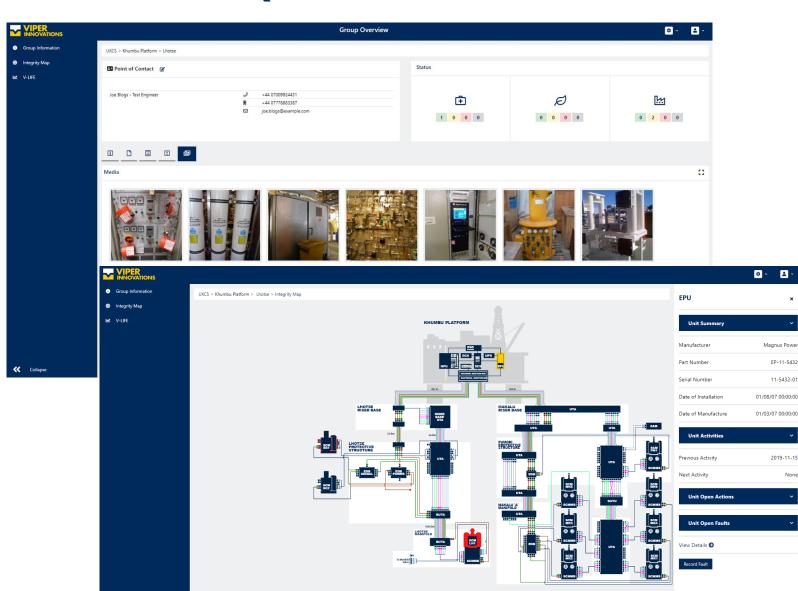

## ADDRESSING THE INTEGRITY QUESTIONS

- Systematic collection of data.
- Turn data in meaningful KPIs.
- Record fault history.
- Record the maintenance & repair history.
- Compile all the information in one place.
- Identify and monitor threats levels.