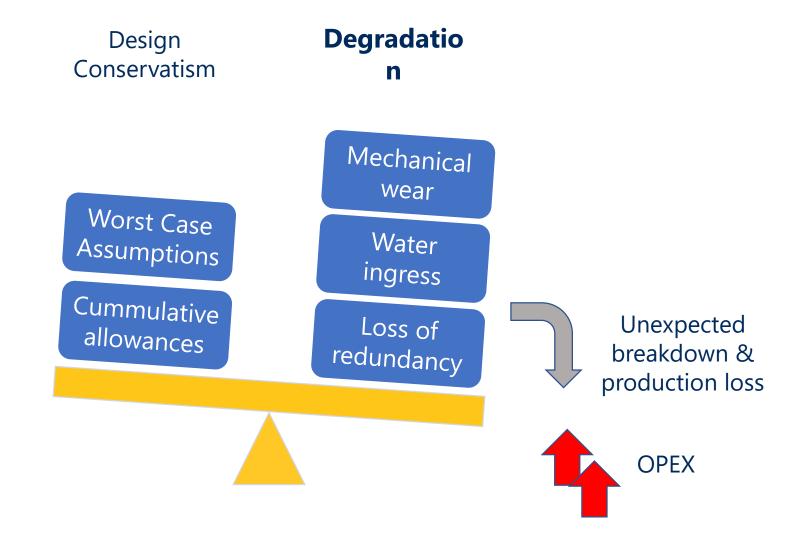

ll pages?

Subsea comms bandwidth?

Control fluid contamination at SCMs?

Control fluid leakage?

HPU reservoir capacity requirement?

Sub-system redundancy?

Component fault history?

Proprietary Information.

Copyright © Viper Innovations Ltd. All Rights Reserved



# **ANSWERING THE QUESTIONS**

**From Analysis** 

**From Integrity Management** 

ESD closure time?

Additional LP accumulation?

Electrical tie-in points at UTA?

Subsea comms bandwidth?

HPU reservoir capacity requirement?

MCS capacity for addition well pages?

Operating
System futureproofing?

Control fluid contamination at SCMs?

What precharge pressure is left? Control fluid leakage?

Insulation Resistance?

Sub-system redundancy?

Component fault history?



## THE UNCERTAINTY BALANCE





## THE UNCERTAINTY BALANCE





## ADDRESSING THE CAPACITY QUESTIONS

- Validation of the electrical and hydraulic analyses with real-world input / output data.
- Refining the software models to quantify the actual operational headroom.
- Interface and set-up optimisation.





## ADDRESSING THE INTEGRITY QUESTIONS

- Systematic collection of data.
- Turn data in meaningful KPIs.
- Record fault history.
- Record the maintenance & repair history.
- Compile all the information in one place.
- Identify and monitor threats levels.





#### THE PRIZE



Informed investment decisions based on the best use of the available evidence.



# Enabling Subsea Assets to Work Better for Longer

www.viperinnovations.com