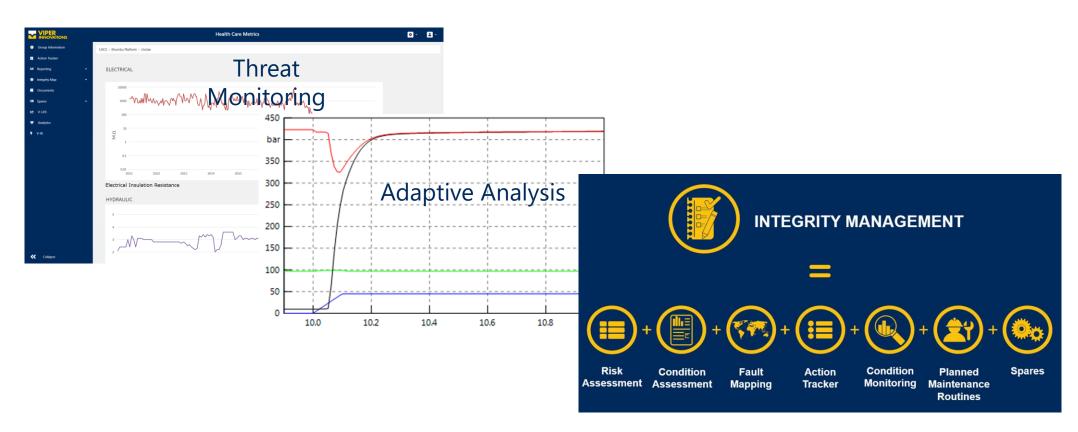

## ADDRESSING THE INTEGRITY QUESTIONS

- Systematic collection of data.
- Turn data in meaningful KPIs.
- Record fault history.
- Record the maintenance & repair history.
- Compile all the information in one place.
- Identify and monitor threats levels.